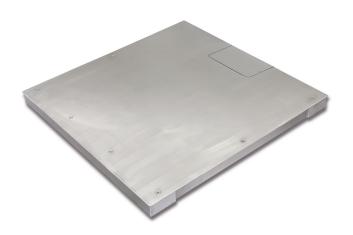

## KERN KFP 1500V40M

Weighing bridge entirely made of stainless steel, extremely resistant to bending because of its high material thickness

Functions

| Category          |                 |
|-------------------|-----------------|
| Brand             | KERN            |
| Product categoriy | Component       |
| Product group     | Weighing bridge |
| Product family    | KFP-V40-IP67    |

| Construction                              |                 |
|-------------------------------------------|-----------------|
| Dimensions weighing platform (W×D×H)      | 1500×1250×95 mm |
| Material weighing plate                   | stainless steel |
| Material platform                         | Stainless steel |
| Dimensions weighing surface (W×D)         | 1500×1250 mm    |
| Cable length                              | 5 m             |
| Allowed cable length display device [Max] | 20 m            |
| Material load cell(s)                     | aluminium       |
| Load cells - number                       | 4               |
| Levelling feet adjustable                 | ✓               |

| IP protection - load cell | IP67                |
|---------------------------|---------------------|
| IP protection - platform  | IP67 (junction box) |
| Packing & Shipping        |                     |
| Readability force [d] (N) | 2 d                 |